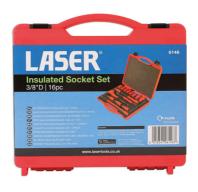

## **Insulated Socket Set 3/8"D 16pc**

Fully insulated socket set, for live working up to 1000V AC / 1500V DC, ideal for hybrid and EV servicing and maintenance. The eight single Hex (6pt) 3/8"D sockets cover a useful range of sizes between 8mm and 22mm and the set comes with a complete range of accessories including a 3/8"D 45 teeth ratchet, T-handle, and two extension bars (150mm and 250mm). All the tools are fully insulated to VDE/GS and IEC60900 standards, approved for work up to 1000V and the set comes in a fully fitted carry case with integrated handle for safe, portable storage.

## **Additional Information**

- Set contents: 8 x 3/8"D sockets; 3/8"D 45 teeth ratchet; T-handle; 2 x extension bars (150mm & 250mm long); 4 x Hex bit sockets: 4, 5, 6, 8mm.
- Socket sizes 3/8"D Hex (6pt): 8, 10, 12, 13mm (length: 44mm); 14, 17, 19, 22mm (length: 46mm).
- · VDE/GS approved insulated socket set.
- IEC60900 approved for 1000V safe working.
- · Supplied in a fitted blow mold carry case.