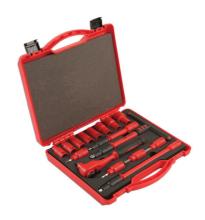

## **Insulated Socket Set 3/8"D 16pc**

Fully insulated socket set, for live working up to 1000V AC / 1500V DC, ideal for hybrid and EV servicing and maintenance. The eight single Hex (6pt) 3/8"D sockets cover a useful range of sizes between 8mm and 22mm and the set comes with a complete range of accessories including a 3/8"D 45 teeth ratchet, T-handle, and two extension bars (150mm and 250mm). All the tools are fully insulated to VDE/GS and IEC60900 standards, approved for work up to 1000V and the set comes in a fully fitted carry case with integrated handle for safe, portable storage.

## **Additional Information**

- Set contents: 8 x 3/8"D sockets; 3/8"D 45 teeth ratchet; T-handle; 2 x extension bars (150mm & 250mm long); 4 x Hex bit sockets: 4, 5, 6, 8mm.
- Socket sizes 3/8"D Hex (6pt): 8, 10, 12, 13mm (length: 44mm); 14, 17, 19, 22mm (length: 46mm).
- · VDE/GS approved insulated socket set.
- IEC60900 approved for 1000V safe working.
- · Supplied in a fitted blow mold carry case.