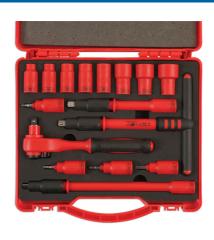

## **Insulated Socket Set 3/8"D 16pc**

Fully insulated socket set, for live working up to 1000V AC / 1500V DC, ideal for hybrid and EV servicing and maintenance. The eight single Hex (6pt) 3/8"D sockets cover a useful range of sizes between 8mm and 22mm and the set comes with a complete range of accessories including a 3/8"D 45 teeth ratchet, T-handle, and two extension bars (150mm and 250mm). All the tools are fully insulated to VDE/GS and IEC60900 standards, approved for work up to 1000V and the set comes in a fully fitted carry case with integrated handle for safe, portable storage.

## **Additional Information**

- Set contents: 8 x 3/8"D sockets; 3/8"D 45 teeth ratchet; T-handle; 2 x extension bars (150mm & 250mm long); 4 x Hex bit sockets: 4, 5, 6, 8mm.
- Socket sizes 3/8"D Hex (6pt): 8, 10, 12, 13mm (length: 44mm); 14, 17, 19, 22mm (length: 46mm).
- · VDE/GS approved insulated socket set.
- IEC60900 approved for 1000V safe working.
- · Supplied in a fitted blow mold carry case.