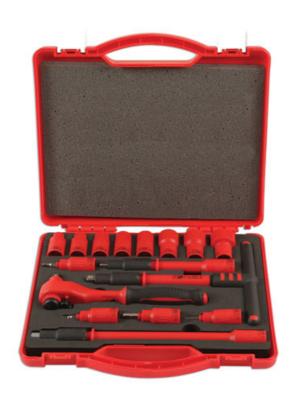

## **Insulated Socket Set 3/8"D 16pc**

Fully insulated socket set, for live working up to 1000V AC / 1500V DC, ideal for hybrid and EV servicing and maintenance. The eight single Hex (6pt) 3/8"D sockets cover a useful range of sizes between 8mm and 22mm and the set comes with a complete range of accessories including a 3/8"D 45 teeth ratchet, T-handle, and two extension bars (150mm and 250mm). All the tools are fully insulated to VDE/GS and IEC60900 standards, approved for work up to 1000V and the set comes in a fully fitted carry case with integrated handle for safe, portable storage.

## **Additional Information**

- Set contents: 8 x 3/8"D sockets; 3/8"D 45 teeth ratchet; T-handle; 2 x extension bars (150mm & 250mm long); 4 x Hex bit sockets: 4, 5, 6, 8mm.
- Socket sizes 3/8"D Hex (6pt): 8, 10, 12, 13mm (length: 44mm); 14, 17, 19, 22mm (length: 46mm).
- · VDE/GS approved insulated socket set.
- IEC60900 approved for 1000V safe working.
- · Supplied in a fitted blow mold carry case.